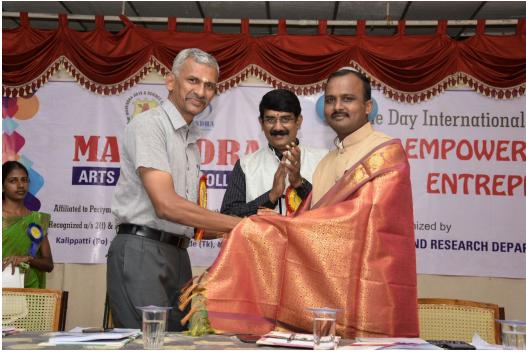

**Chief Guest Address by** 

Dr. A.MAHADEVAN

Associate Professor, Business School of Ethiopia, Ethiopia.

Dr. S.SARAVANAKUMAR

Academician in the Dept. of Business Administration, Govt. Arts College, Salem - 7.

Felicitation by

Dr. L.SENTHILVADIVU

Principal, Mahendra Arts & Science College

Vote of Thanks by

Mr. C.SASIKUMAR, Assistant Professor

**PG & Research Department of Commerce** 