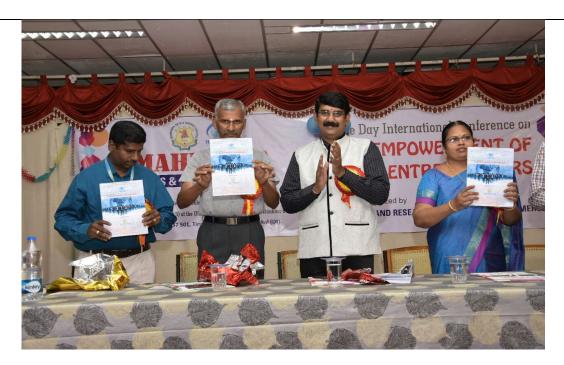

#### Organized by PG & Research Department of Commerce

The Management, Principal, Staff Members and Students Cordially Invite you to the One Day International Conference on

#### **EMPOWERMENT OF ENTREPRENEURS**

1st November, 2017 | Venue : Meeting Hall

Welcome address by

Dr. K.SELVARAJ, Head & Associate Professor
PG & Research Department of Commerce

Presided by

Thirumigu. M.G.BHARATHKUMAR

Chairman, Mahendra Educational Trust

In the Presence of

Tmt. B.VALLIYAMMAL BHARATHKUMAR

Secretary, Mahendra Educational Trust

Er. Ba.MAHENDRAN

Er. B.MAHA AJAY PRASATH

MD, Mahendra Educational Institutions

MD, Mahendra Educational Institutions

**Chief Guest Address by** 

Dr. A.MAHADEVAN

Associate Professor, Business School of Ethiopia, Ethiopia.

Dr. S.SARAVANAKUMAR

Academician in the Dept. of Business Administration, Govt. Arts College, Salem - 7.

Felicitation by

Dr. L.SENTHILVADIVU

Principal, Mahendra Arts & Science College

Vote of Thanks by

Mr. C.SASIKUMAR, Assistant Professor

**PG & Research Department of Commerce** 